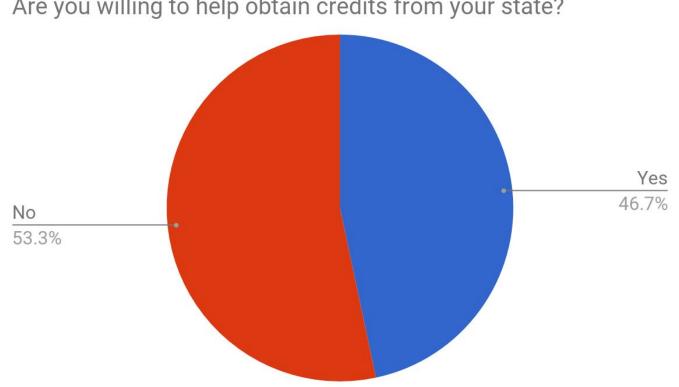

## How does the availability of credits influence your decision to attend the annual meeting?

90 responses

Are you willing to help obtain credits from your state?

Are you willing to provide a short biographical sketch when you submit your presentation title to support those tha...(This is a requirement for some states) 90 responses