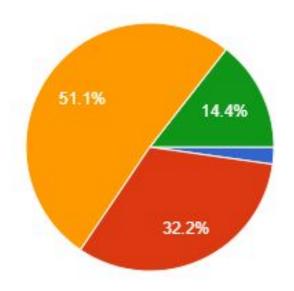

## How important is the availability of pesticide recertification credits at the WSWS Annual meeting?

90 responses

 Not required in my state
I depend a lot on WSWS for credits
Credits at WSWS are convenient, but I can get enough elsewhere
Not important for me