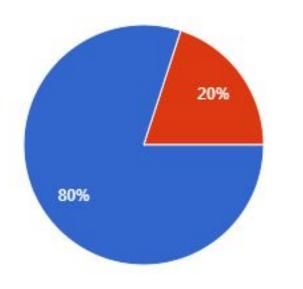

## How does the availability of credits influence your decision to attend the annual meeting?

90 responses

Are you willing to help obtain credits from your state?

Are you willing to provide a short biographical sketch when you submit your presentation title to support those tha...(This is a requirement for some states) 90 responses