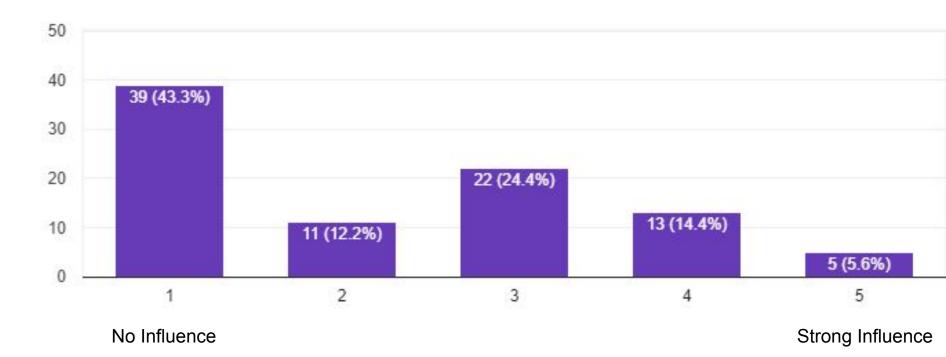

## How does the availability of credits influence your decision to attend the annual meeting?

90 responses

Are you willing to help obtain credits from your state?

Are you willing to provide a short biographical sketch when you submit your presentation title to support those tha...(This is a requirement for some states) 90 responses